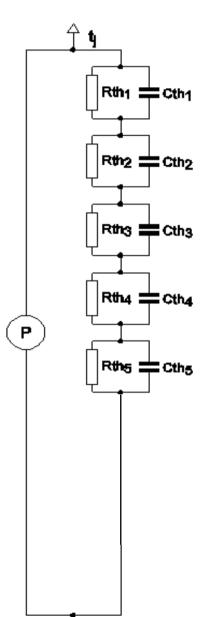

## Thermal RC network (Foster)

 $\begin{array}{lll} \text{Cth}_1 & 9.758\text{E-}05 \text{ F} \\ \text{Cth}_2 & 2.602\text{E-}04 \text{ F} \\ \text{Cth}_3 & 1.076\text{E-}03 \text{ F} \\ \text{Cth}_4 & 1.183\text{E-}03 \text{ F} \\ \text{Cth}_5 & 7.508\text{E-}03 \text{ F} \end{array}$ 